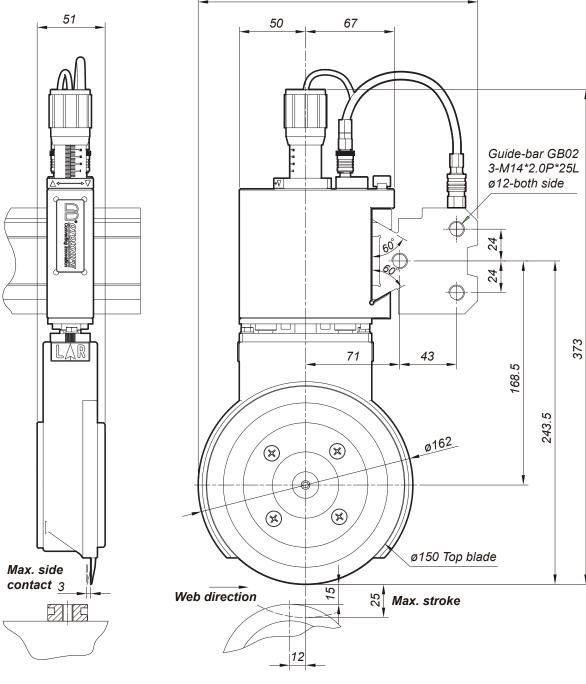

#### » Specification

- Min. slitting width: 53mm
- Max. slitting speed: 1000M/min (1)
- Down stroke range: 0~25mm
- Side contact range: 0~3mm
- Top blade dia.: ø150mm
- Guide-bar : GB01/GB02/GB04

(1) Max slitting speed depends on different material and the condition will be changed

# Knife-holder direction arrange

Path A

Path B