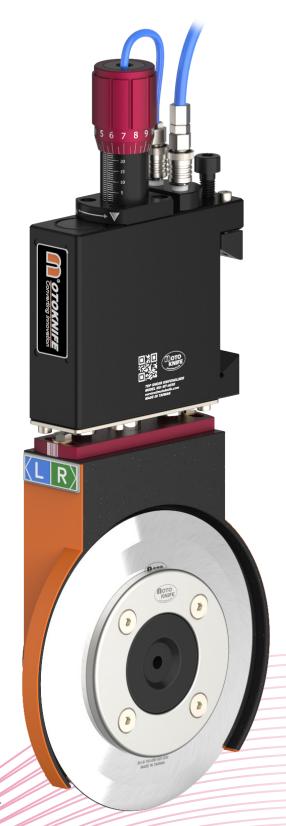

# MT-A650

has included the same unique patent t design, three cylinder robust knife-holder, individual down stroke and side stroke valves, self-flow control and accuracy micro depth adjustment as with the MT-A610 to provide easy operation and stability down force pressure when online slitting. With modular integrated bottom knife-holder, the MT-A650 handle cant angle adjustment to adapt different web path direction application, side contact limit to extend blade lifetime and offer outstanding performance.

MT-A650 Knife-holder is ideally suited for paper, plastic film, non-woven fibers and others converting industry.