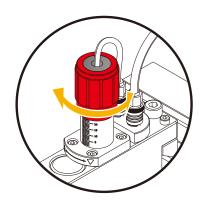

#### Depth adjust

Using depth adjust screw can easily control down stroke overlap distance between top and bottom blade, it is helpful for overlap compensation when blade wear.