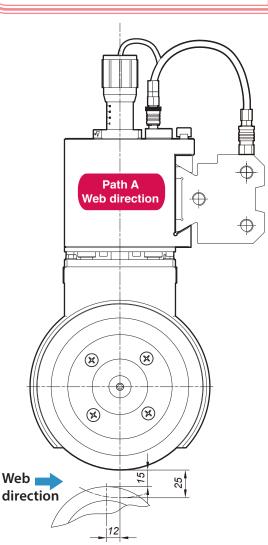

## Different web path arrange

### **Different Web Path**

Path B

Web direction

(x)

(x)

-

Web

direction

Easily changeable cant angle can is for different web path direction application, in order to obtain better slitting effect corrcet cant angle setup is very important!!

# Knife-holder direction arrange

Path A

Path B

### Cant angle adjust

For different web path application now is more easily to adjust. Unscrew angle plate and rotate bottom knifeholder for different web path direction and to get better efficiency result.