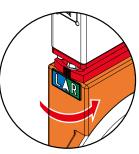

Easily changeable cant angle can is for different web path direction application, in order to obtain better slitting effect corrcet cant angle setup is very important!!

# Knife-holder direction arrange

Path A

Path B

### Cant angle adjust

For different web path application now is more easily to adjust. Unscrew angle plate and rotate bottom knifeholder for different web path direction and to get better efficiency result.