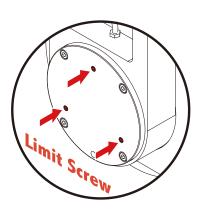

#### Side contact limit

Behind the bottom knife-holder have three screws can be adjust side contact stroke, proper side stroke setting will extend blade life time and getting better slitting edge.