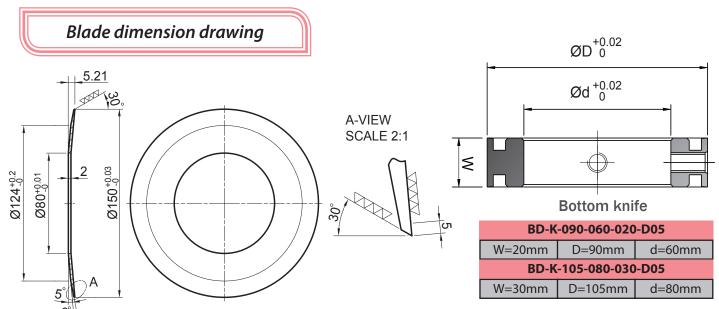

#### » Specification

- Min. slitting width: 53mm
- Max. slitting speed: 1000M/min (1)
- Down stroke range: 0~25mm
- Side contact range: 0~3mm
- Top blade dia.: ø150mm
- Guide-bar : GB01/GB02/GB04

(1) Max slitting speed depends on different material and the condition will be changed