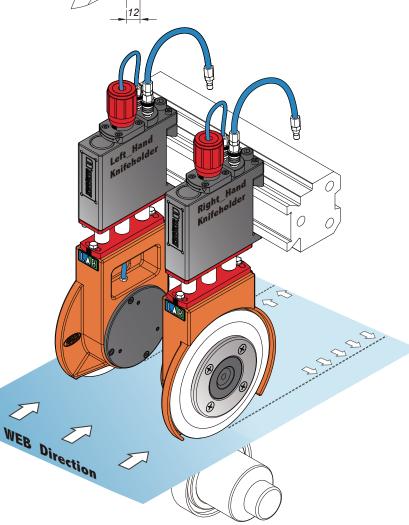

# MT-A650

has included the same unique patent t design, three cylinder robust knife-holder, individual down stroke and side stroke valves, self-flow control and accuracy micro depth adjustment as with the MT-A610 to provide easy operation and stability down force pressure when online slitting. With modular integrated bottom knife-holder, the MT-A650 handle cant angle adjustment to adapt different web path direction application, side contact limit to extend blade lifetime and offer outstanding performance.

MT-A650 Knife-holder is ideally suited for paper, plastic film, non-woven fibers and others converting industry.

#### Individual valve control

More convenient for down stroke and side contact individual valve control, it can be operation under automatic action or separate when arrange position.

#### Internal air flow control

Patent design with internal air flow control, you can directly connect air source without air throttle valve and never worry too much air flow to damage blade!!