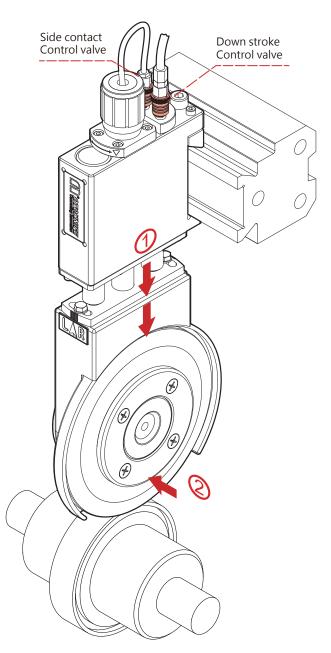

### Cant angle adjust

For different web path application now is more easily to adjust. Unscrew angle plate and rotate bottom knifeholder for different web path direction and to get better efficiency result.

#### Individual valve control

More convenient for down stroke and side contact individual valve control, it can be operation under automatic action or separate when arrange position.