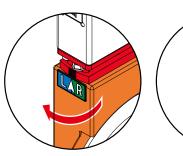

Easily changeable cant angle can is for different web path direction application, in order to obtain better slitting effect corrcet cant angle setup is very important!!

# Knife-holder direction arrange

Path A

Path B

### Cant angle adjust

For different web path application now is more easily to adjust. Unscrew angle plate and rotate bottom knifeholder for different web path direction and to get better efficiency result.